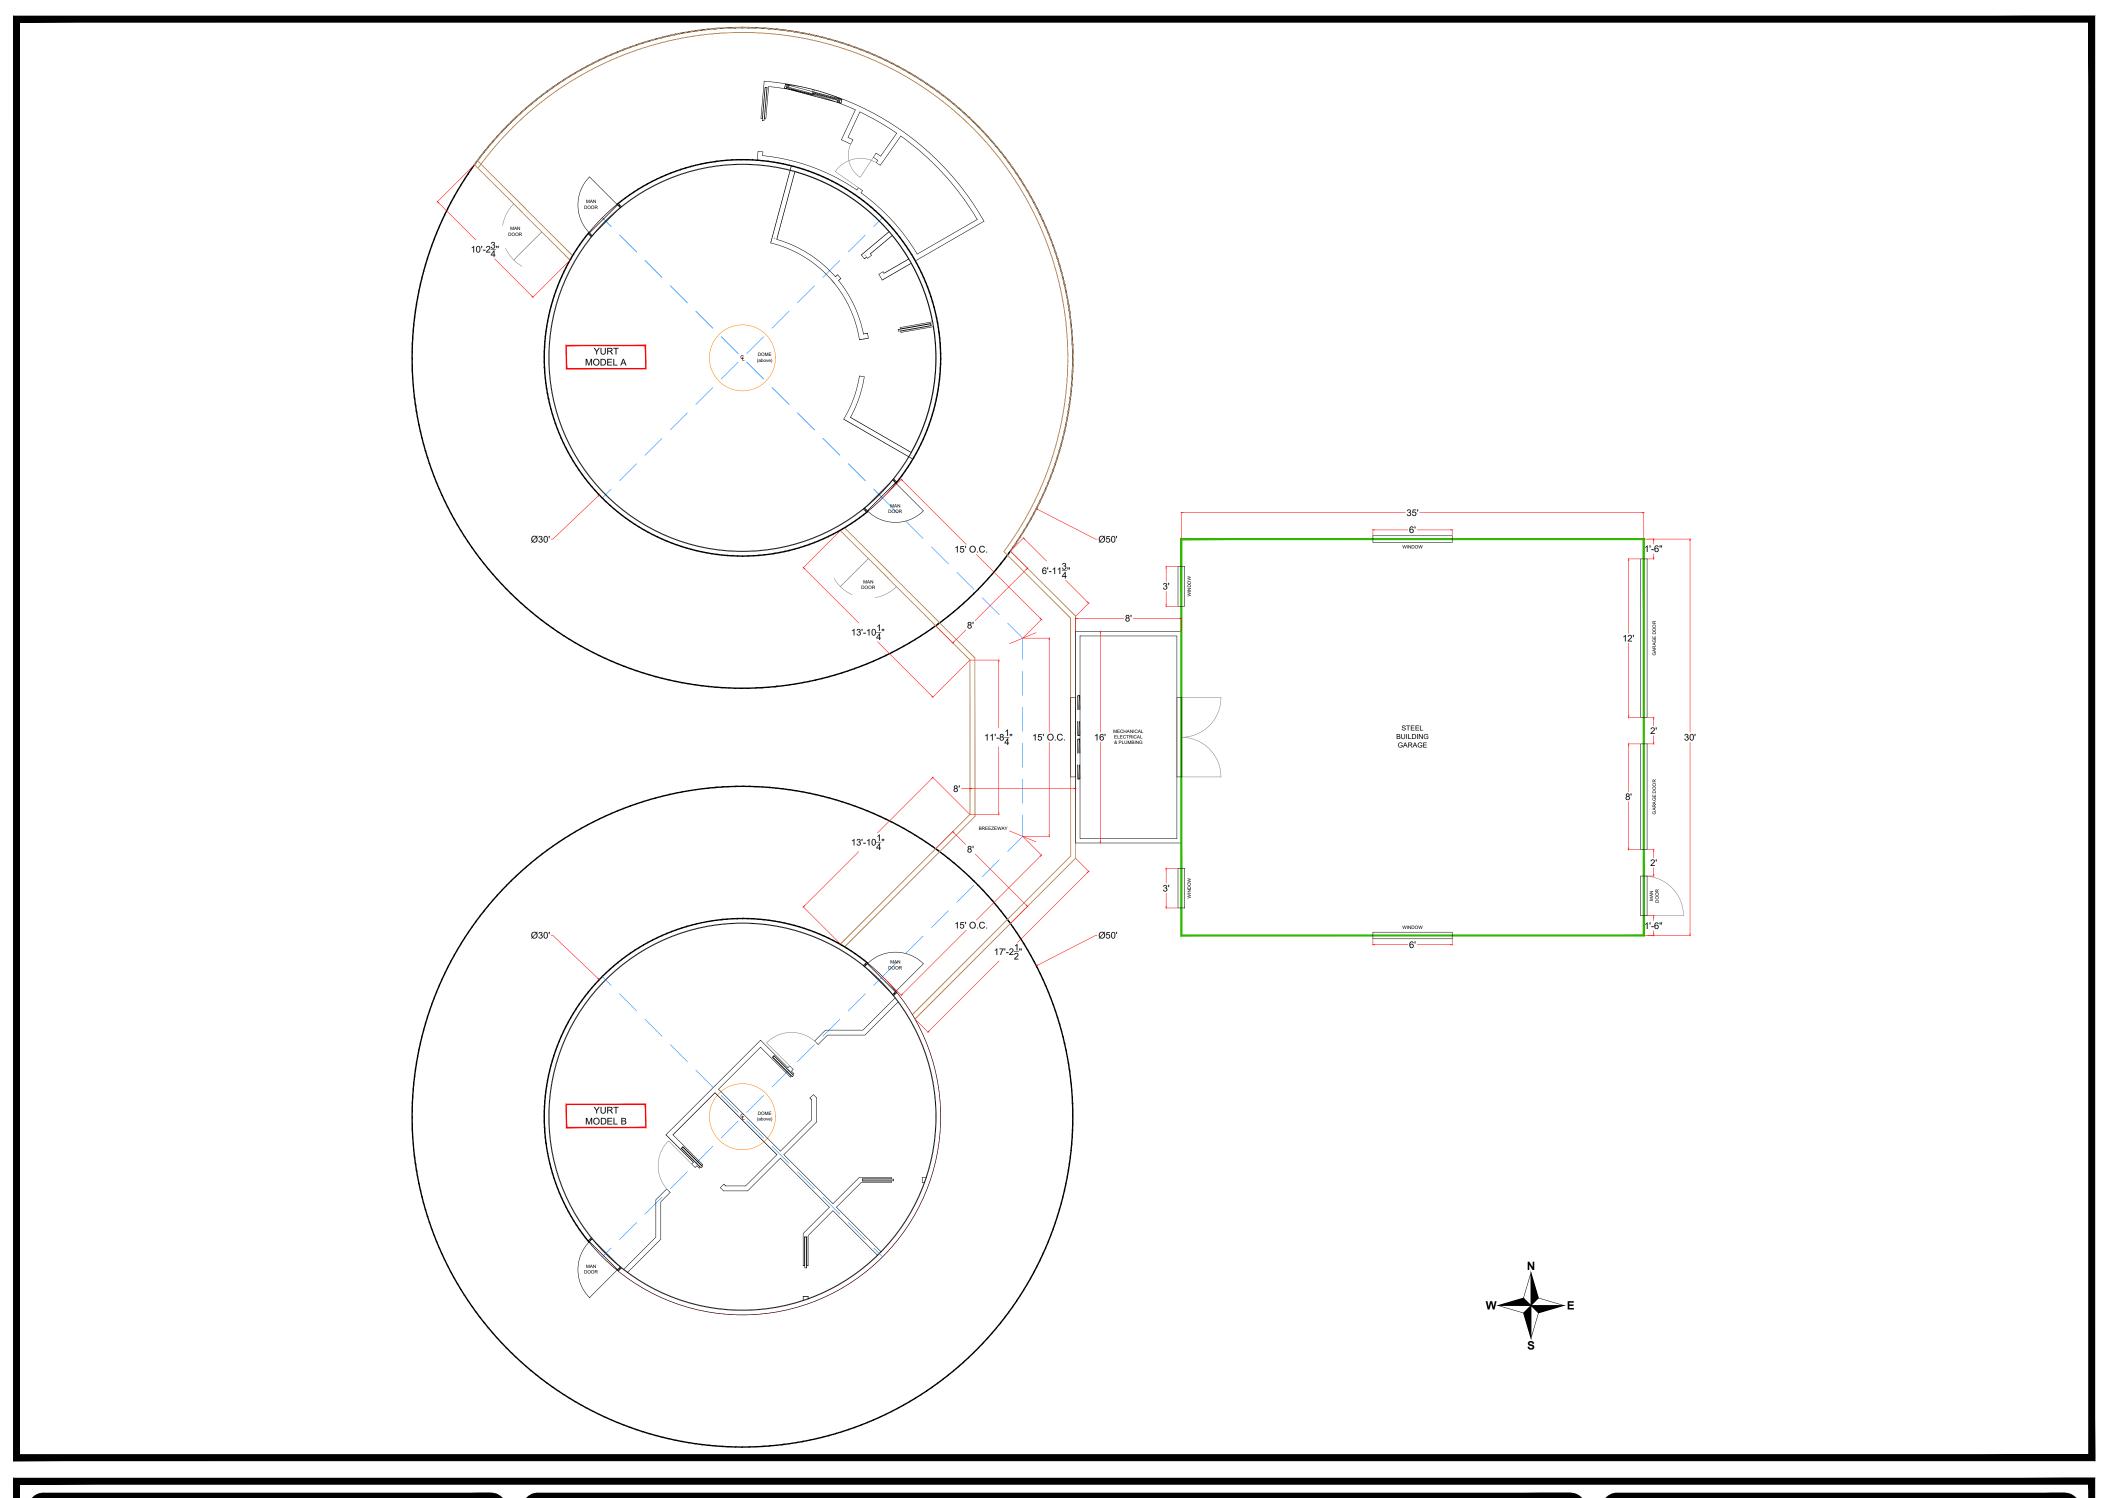

30' YURTS Model A - External Build-out Additional Enclosed Space

**Westcliffe Home** 

30' YURTS

Model A & B - Breezeway to Garage
w/ Mech., Elec., & Plumbing Room

**Westcliffe Home** 

30' YURTS Models A & B - Offsets from Property Line - Plat