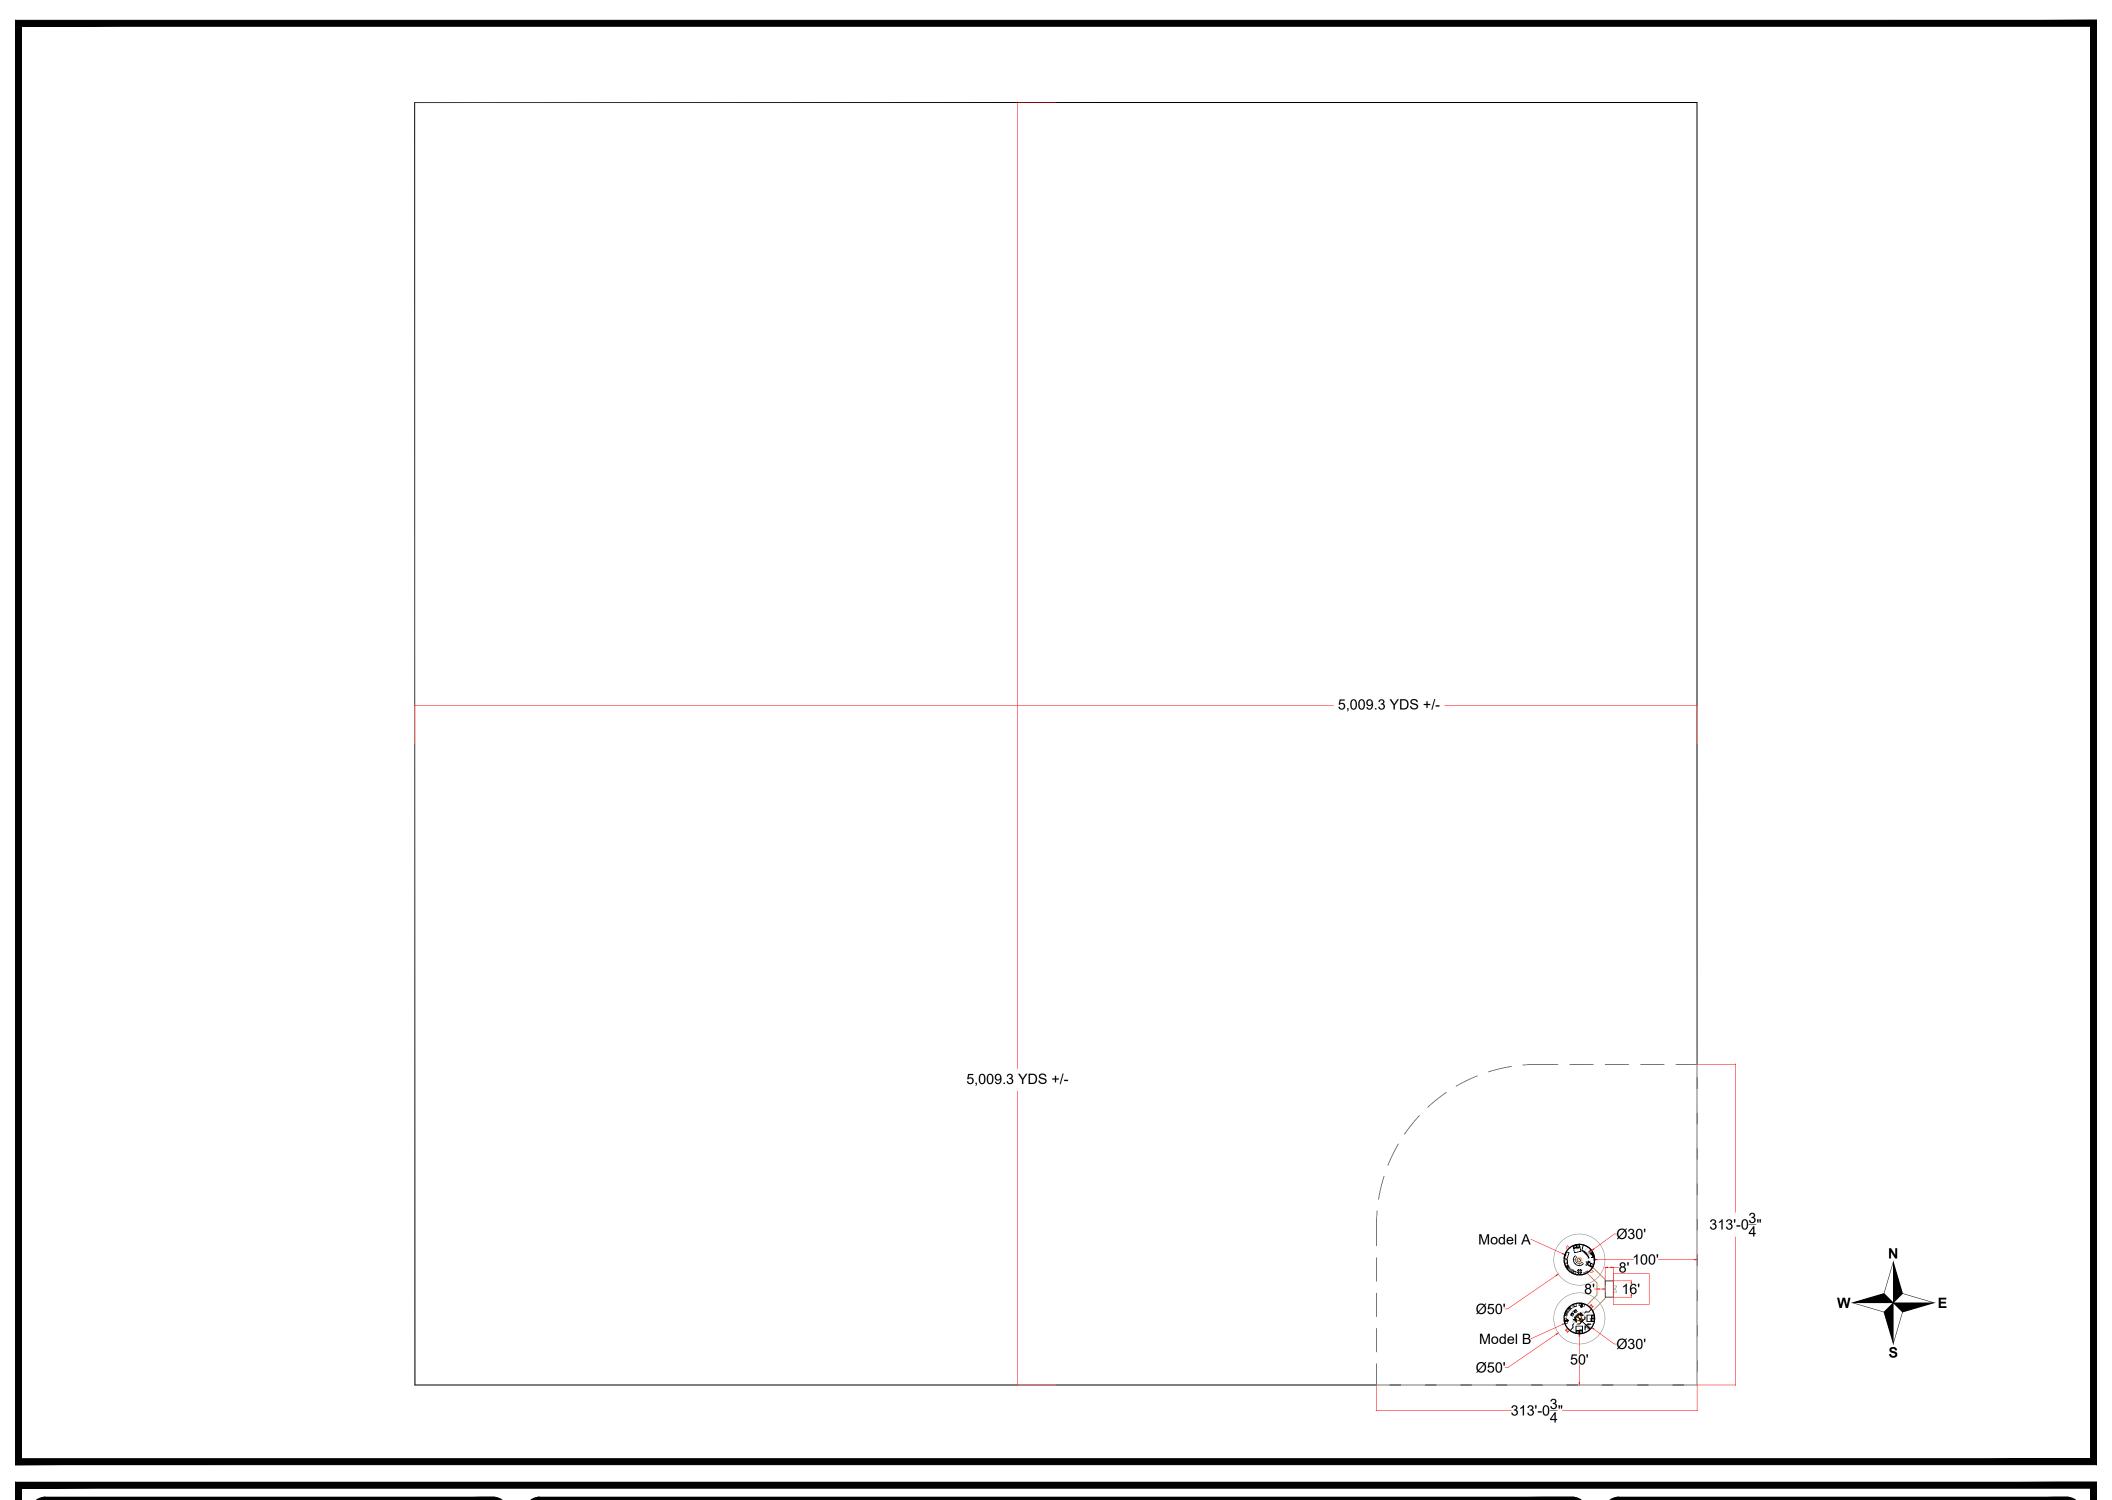

30' YURTS Model A - External Build-out Additional Enclosed Space

**Westcliffe Home** 

30' YURTS

Model A & B - Breezeway to Garage
w/ Mech., Elec., & Plumbing Room

**Westcliffe Home** 

30' YURTS Models A & B - Offsets from Property Line - Plat