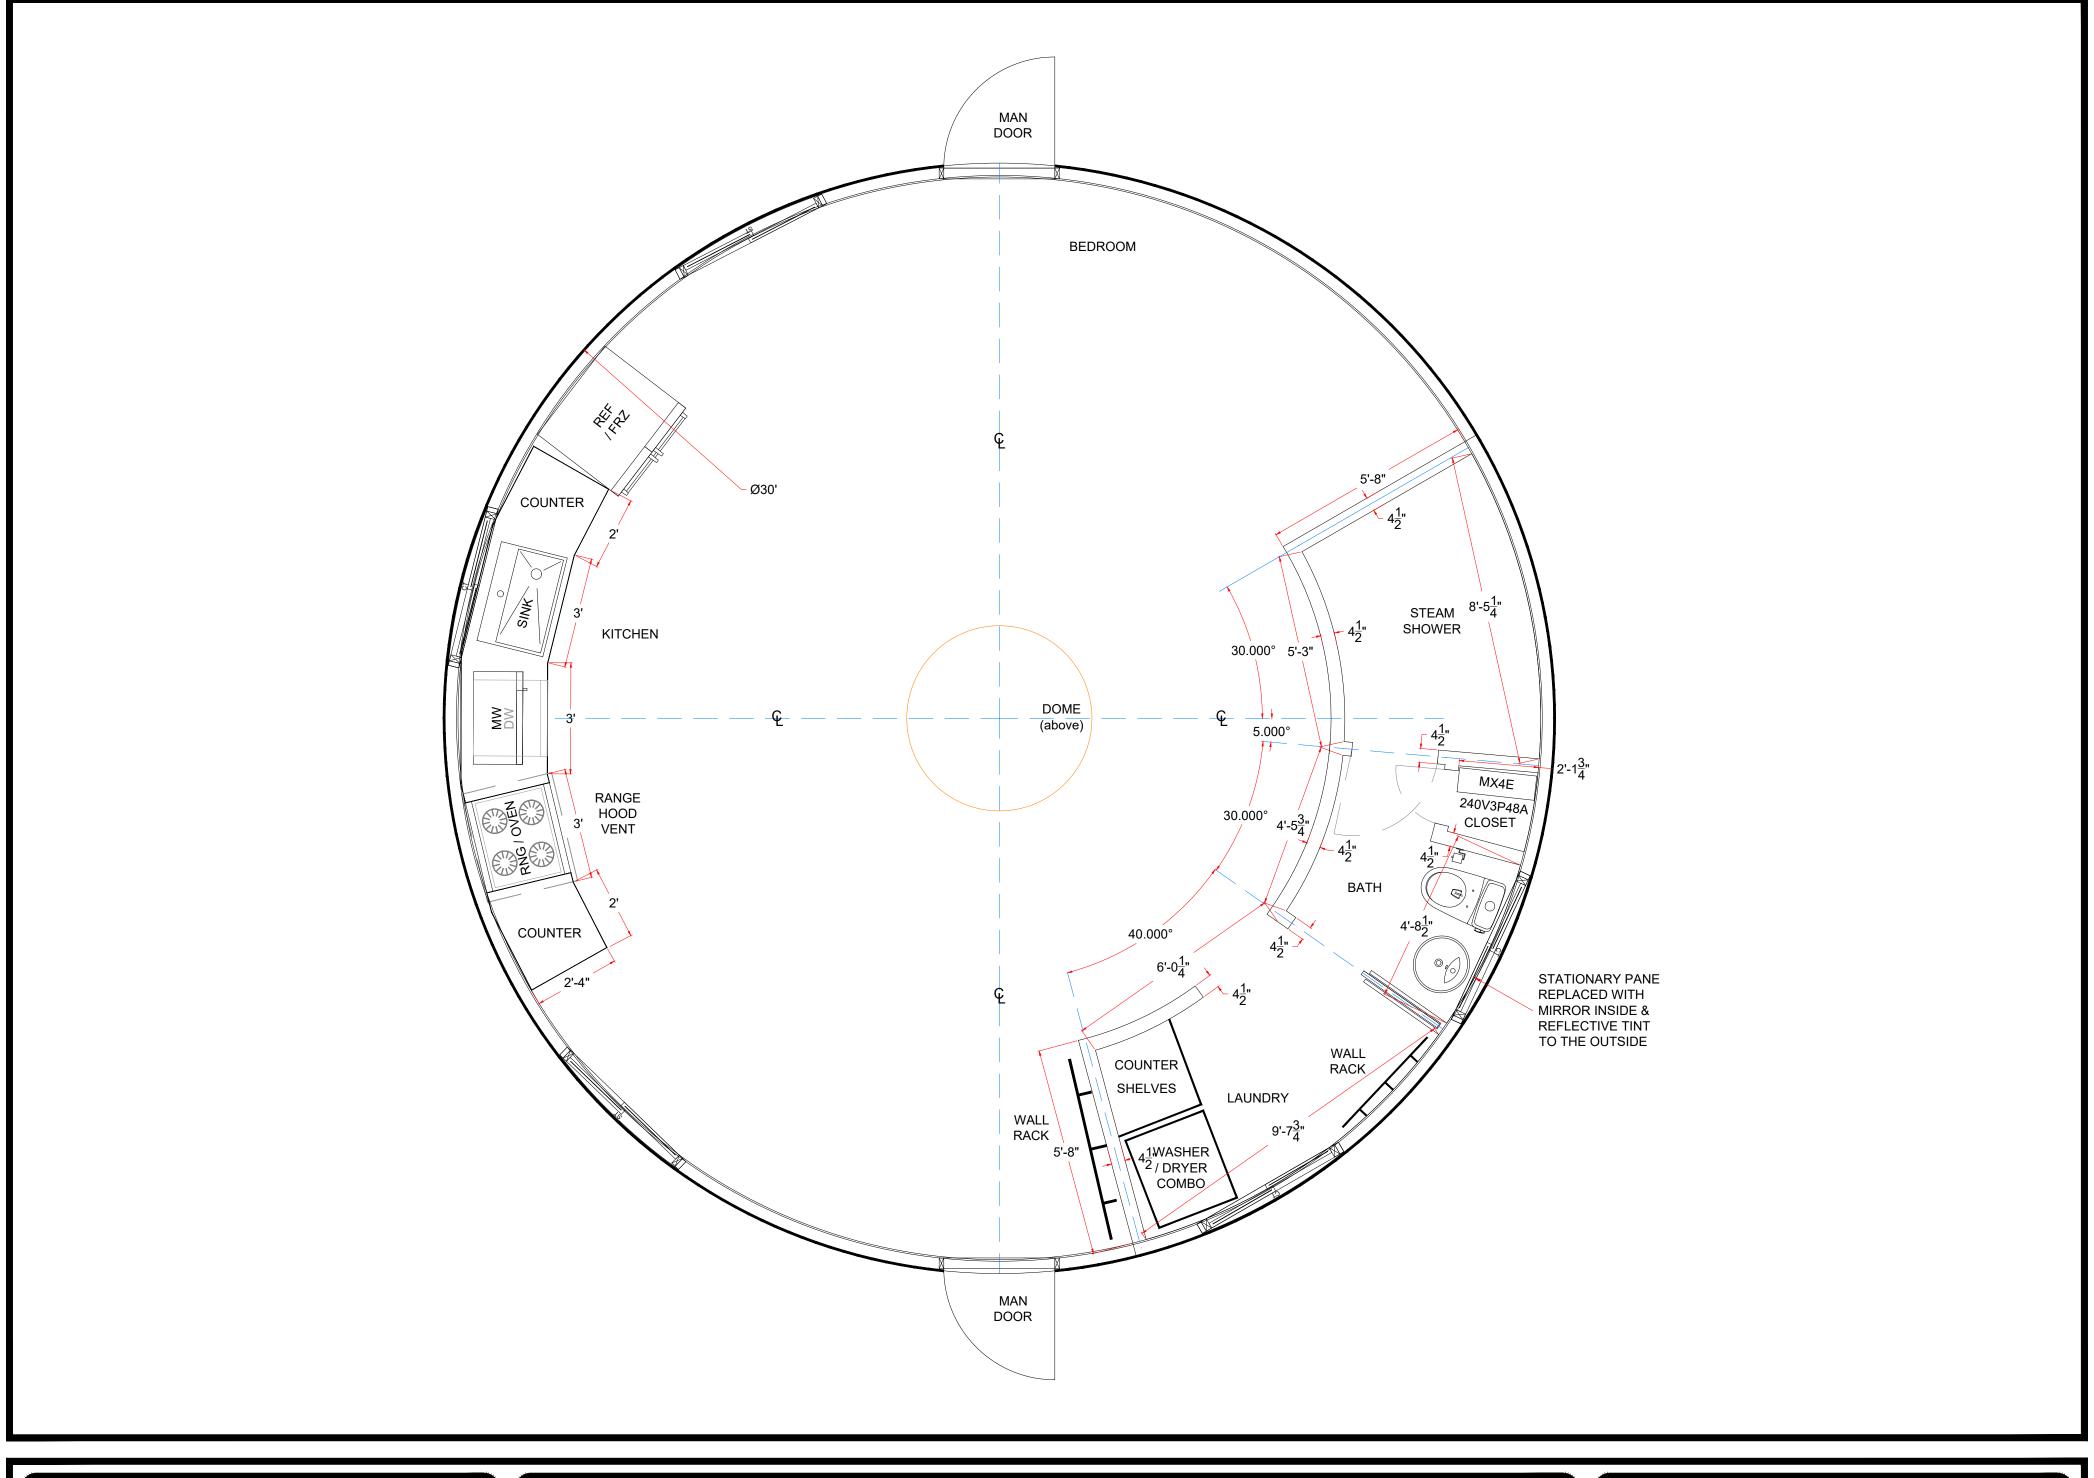

30' YURT
FLOOR PLAN
Proposed Framed Interior - Model A

**Westcliffe Home** 

30' YURT FLOOR PLAN Proposed Water Plan - Model A

**Westcliffe Home** 

30' YURT FLOOR PLAN Proposed Gas/Electrical - Model A

**Westcliffe Home** 