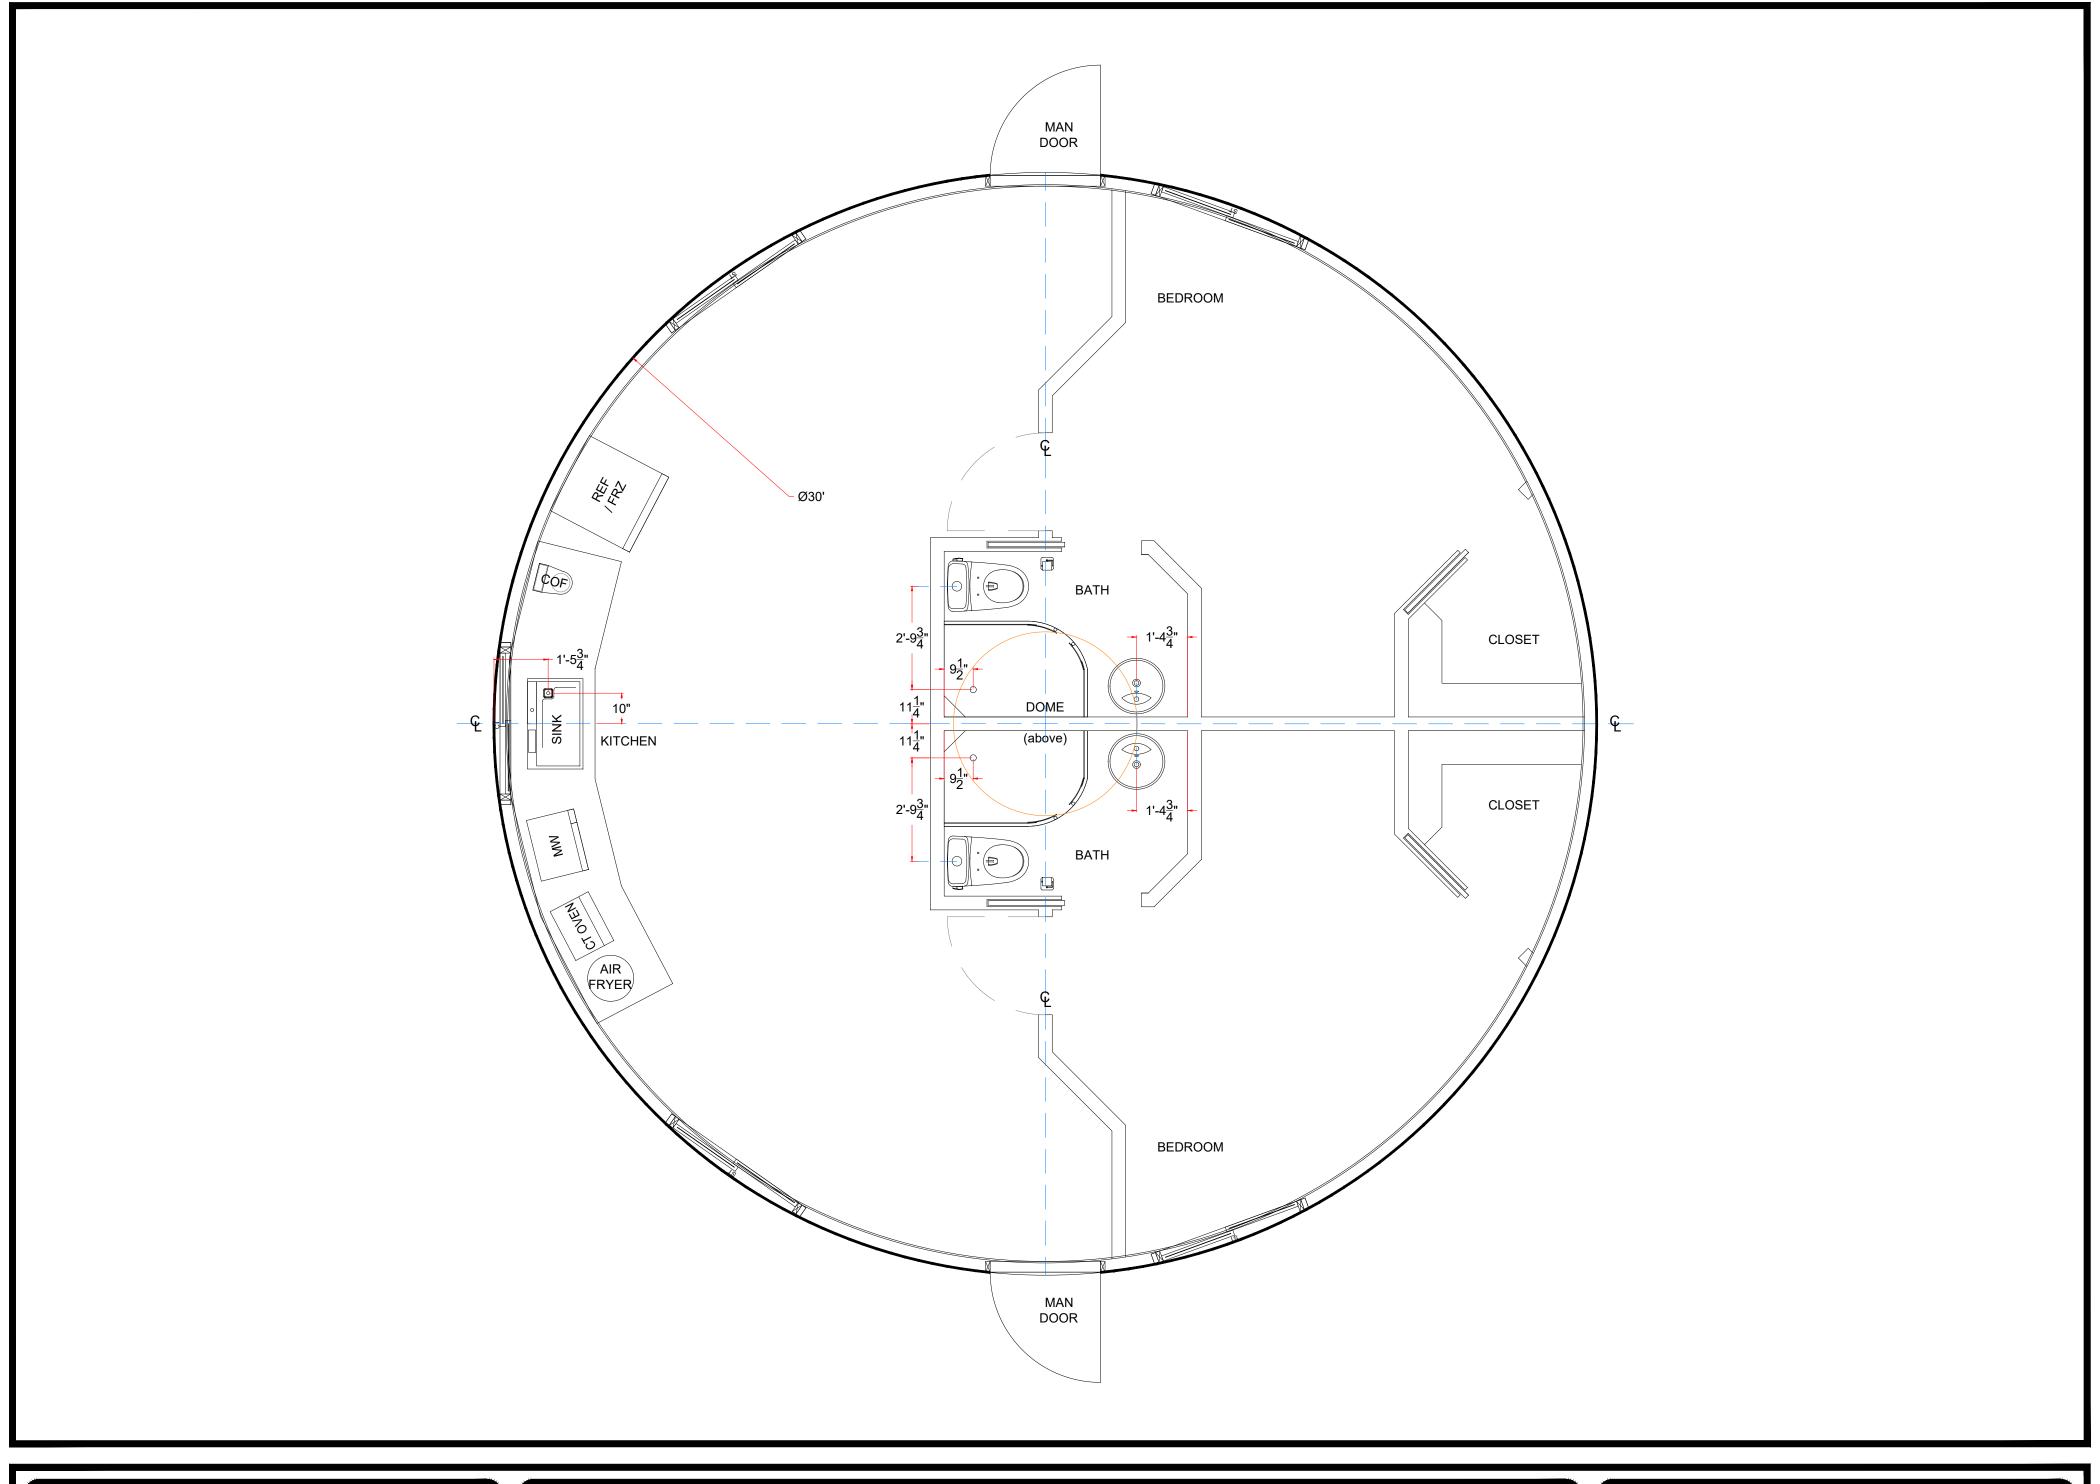

30' YURT
FLOOR PLAN
Proposed Framed Interior - Model A

**Westcliffe Home** 

30' YURT FLOOR PLAN Proposed Water Plan - Model A

**Westcliffe Home** 

30' YURT FLOOR PLAN Proposed Gas/Electrical - Model A

**Westcliffe Home** 