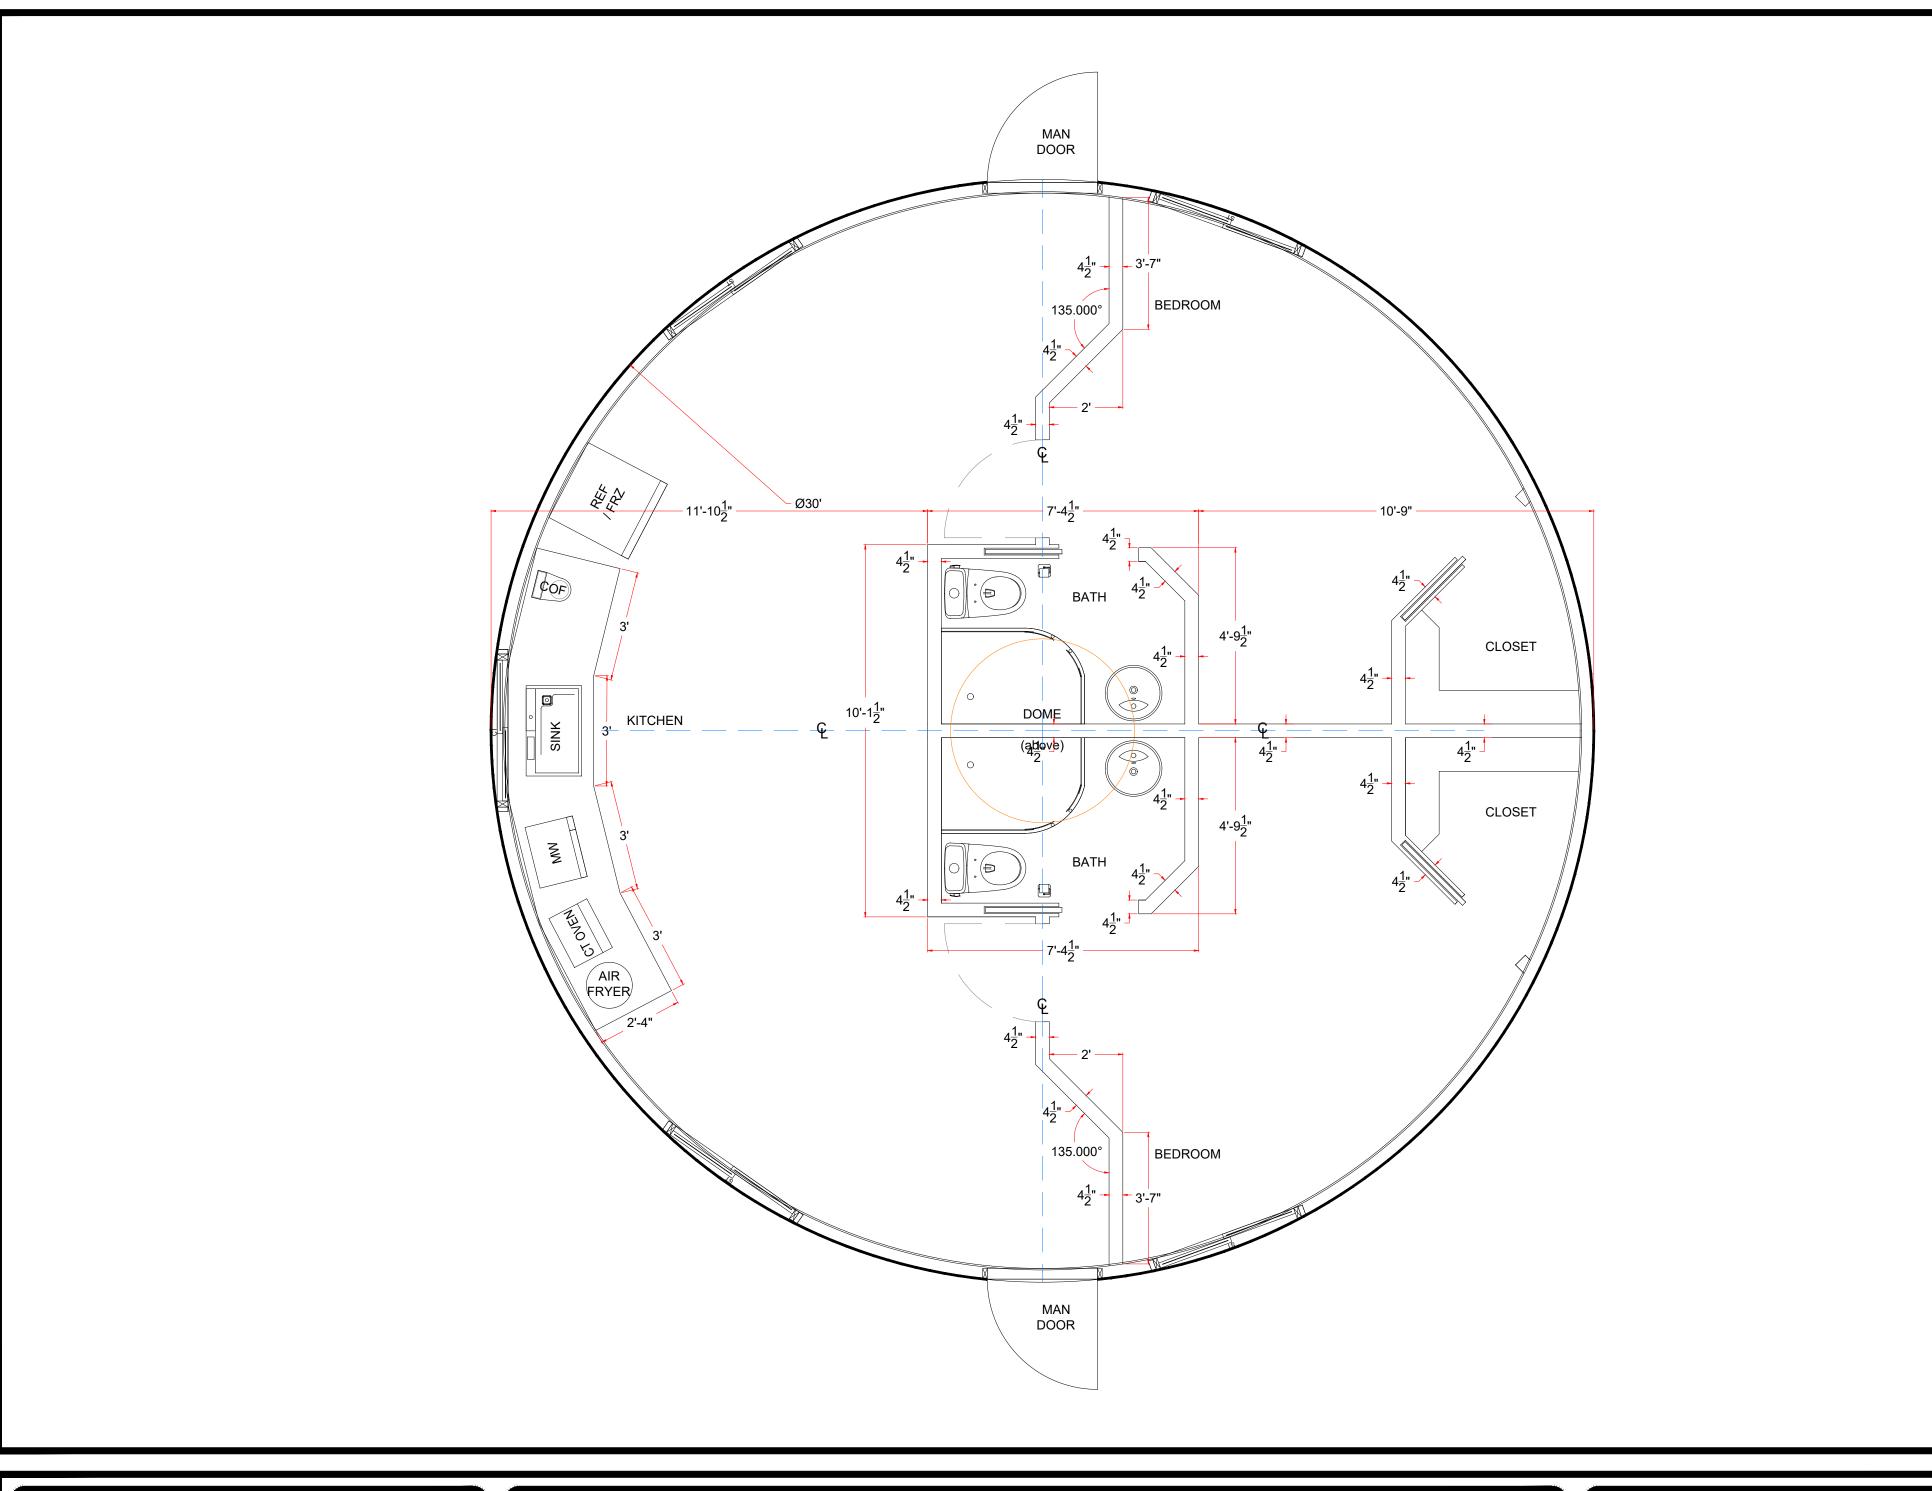

30' YURT
FLOOR PLAN
Proposed Framed Interior - Model B

**Westcliffe Home** 

30' YURT FLOOR PLAN Proposed Water Plan - Model B

**Westcliffe Home** 

30' YURT
FLOOR PLAN
Proposed Gas/Electrical - Model B

**Westcliffe Home** 