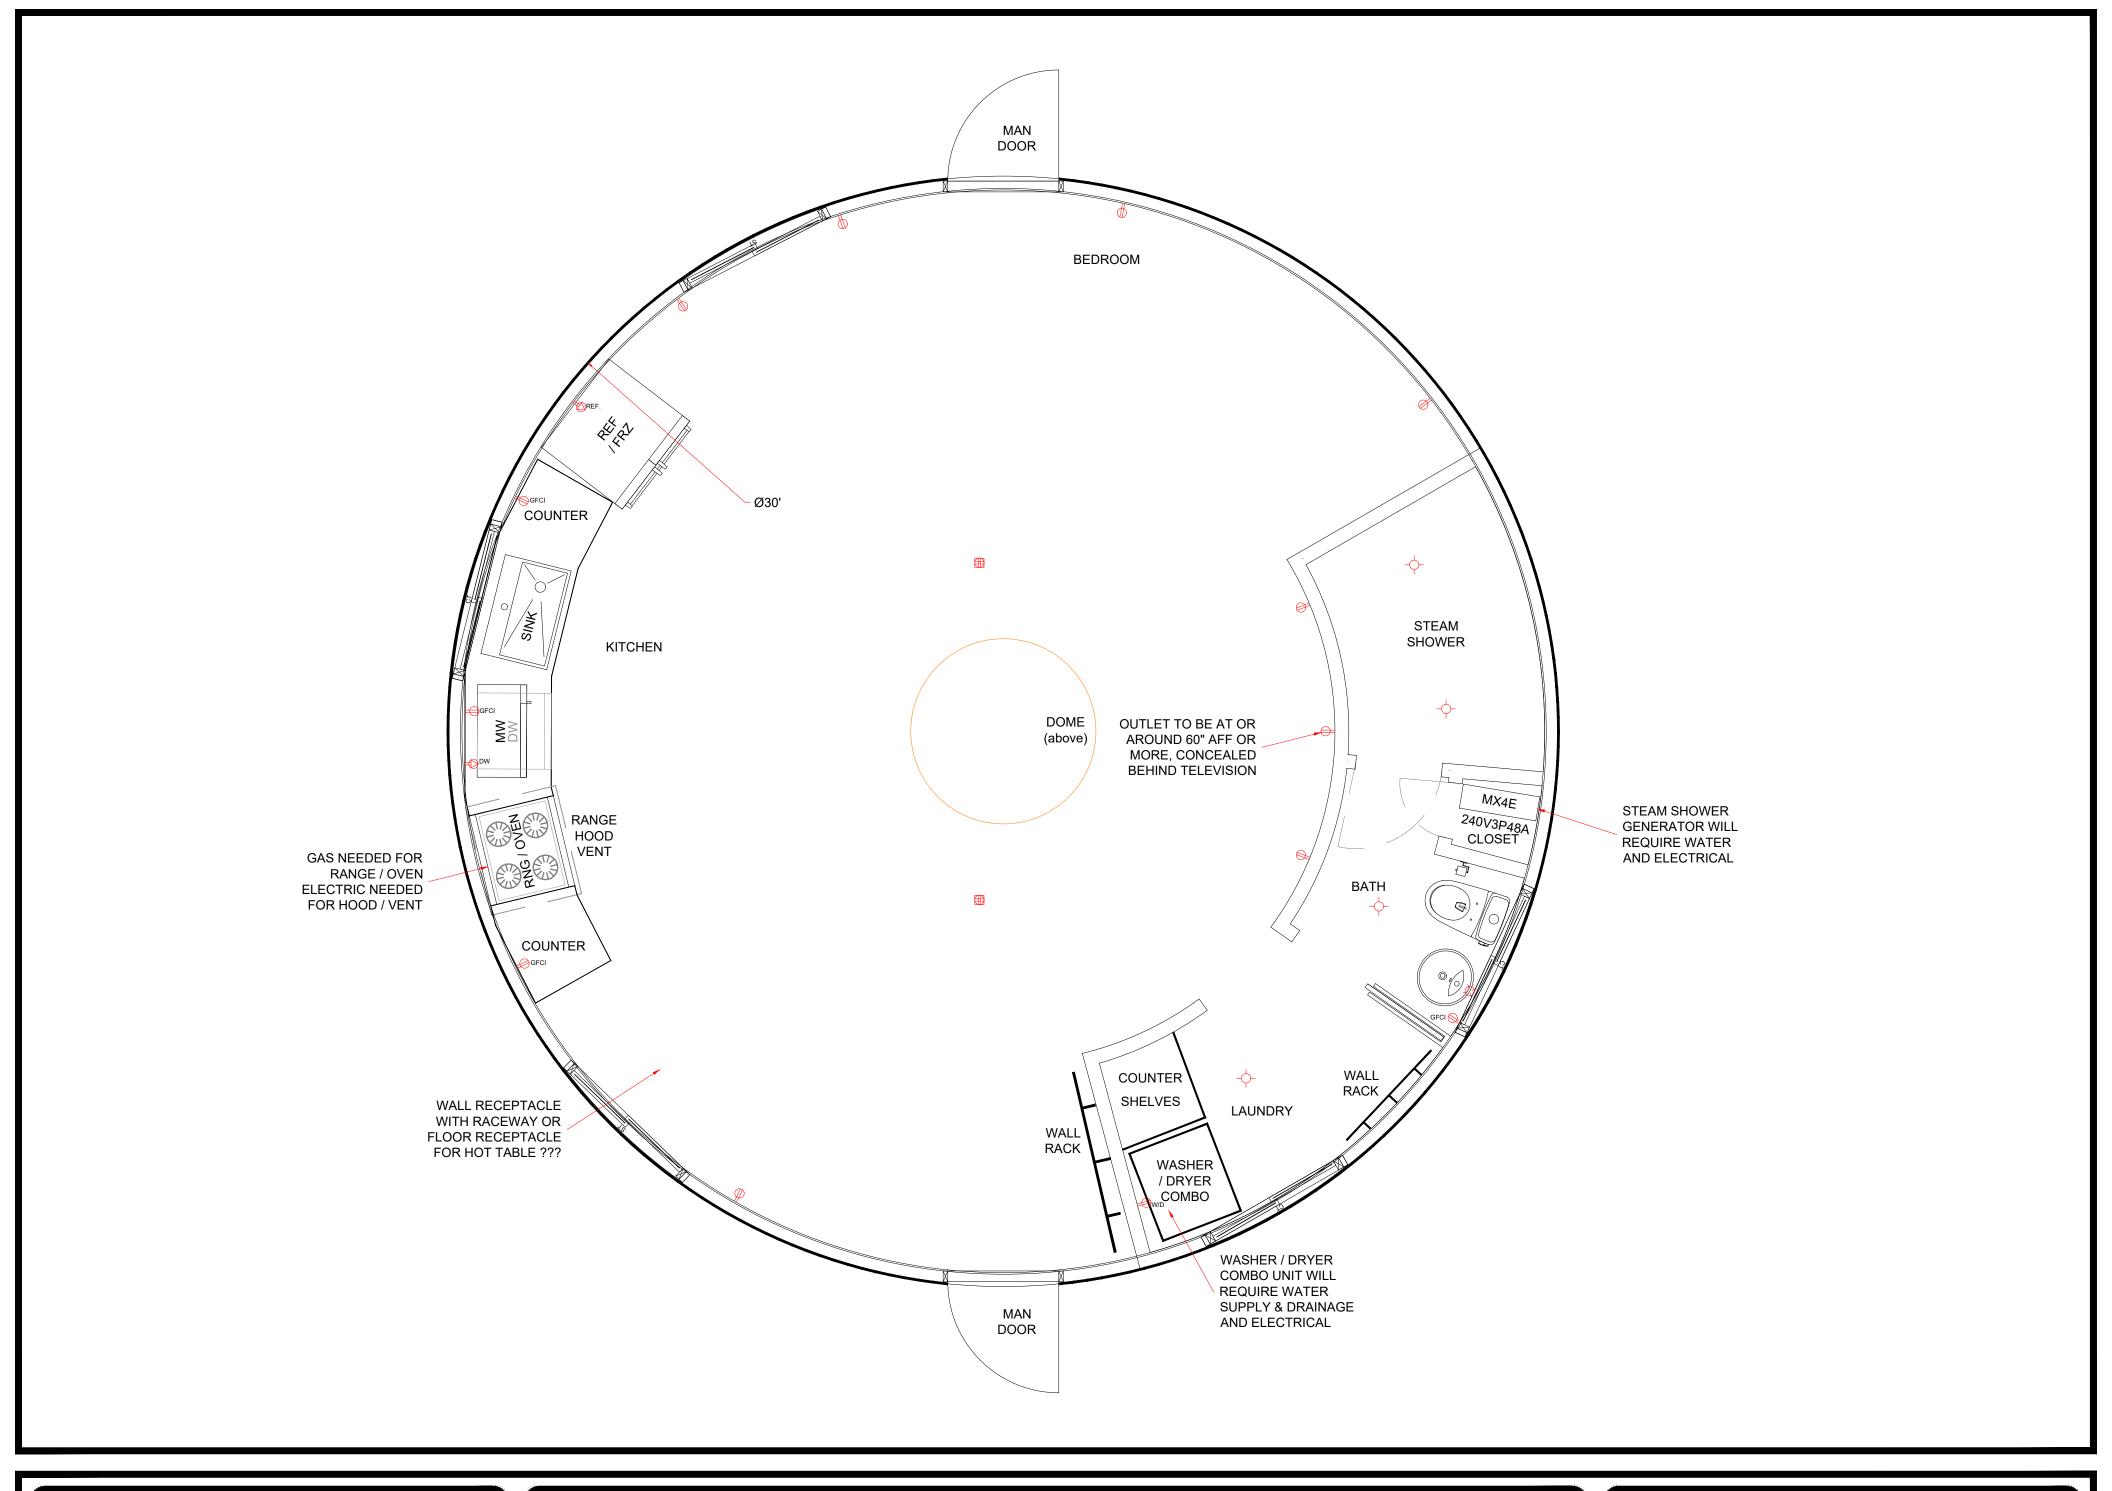

30' YURT
FLOOR PLAN
Proposed Framed Interior - Model A

**Westcliffe Home** 

30' YURT FLOOR PLAN Proposed Water Plan - Model A

**Westcliffe Home** 

30' YURT FLOOR PLAN Proposed Gas/Electrical - Model A

**Westcliffe Home** 