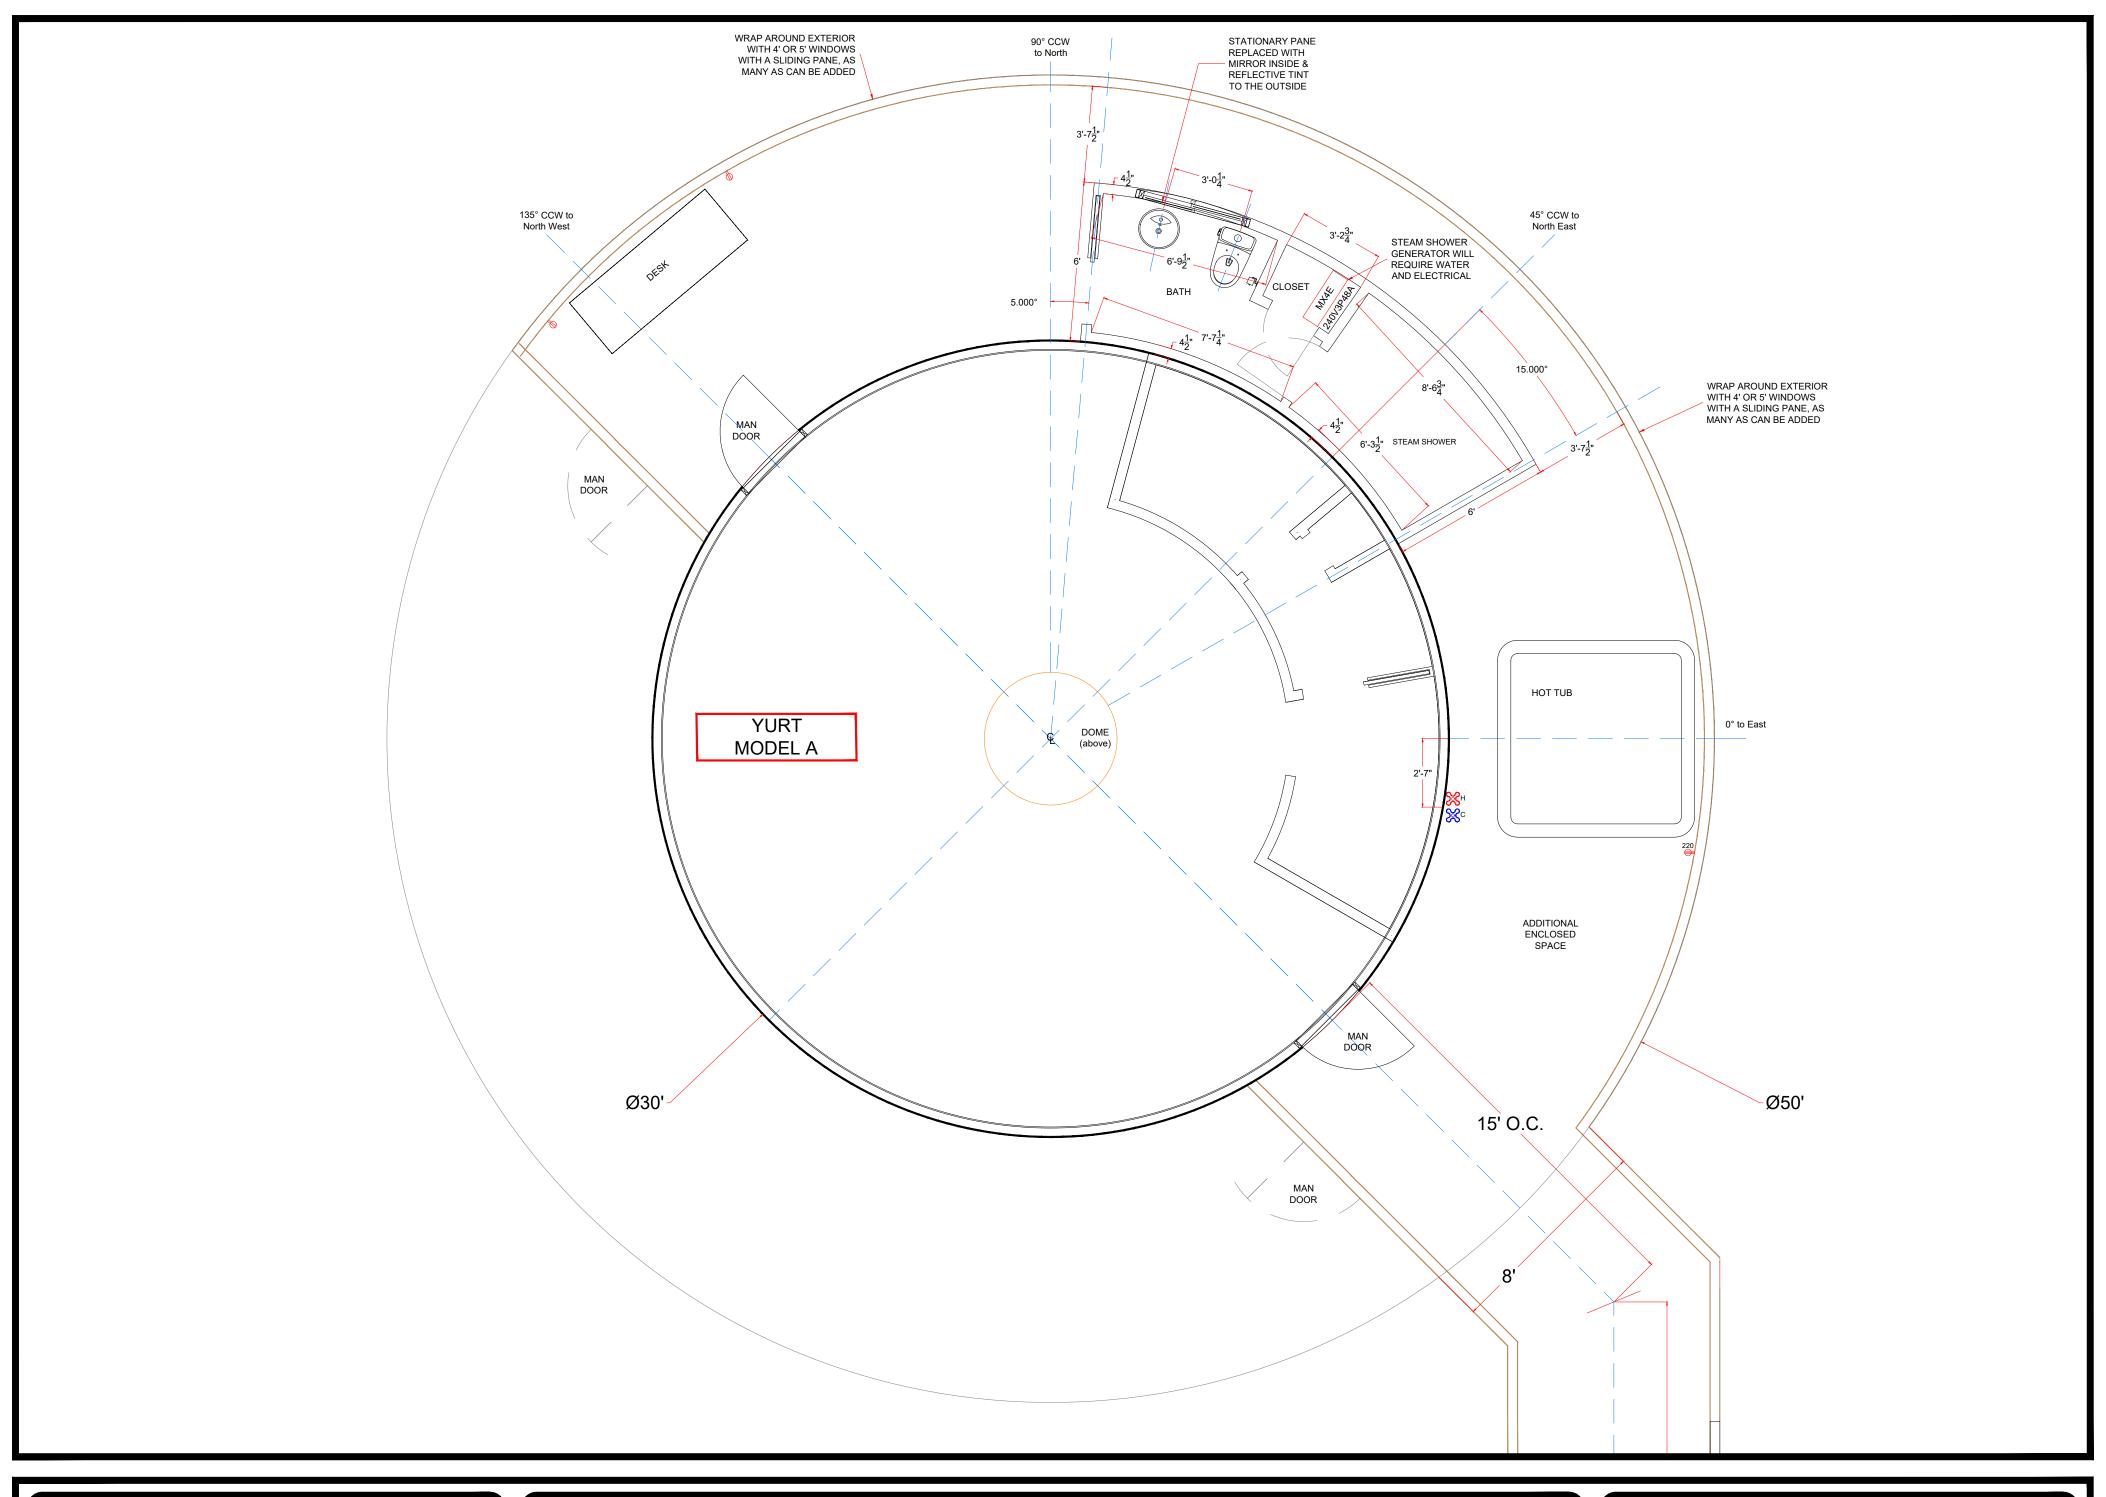

30' YURTS Model A - External Build-out Additional Enclosed Space

**Westcliffe Home** 

30' YURTS

Model A & B - Breezeway to Garage
w/ Mech., Elec., & Plumbing Room

**Westcliffe Home** 

30' YURTS Models A & B - Offsets from Property Line - Plat