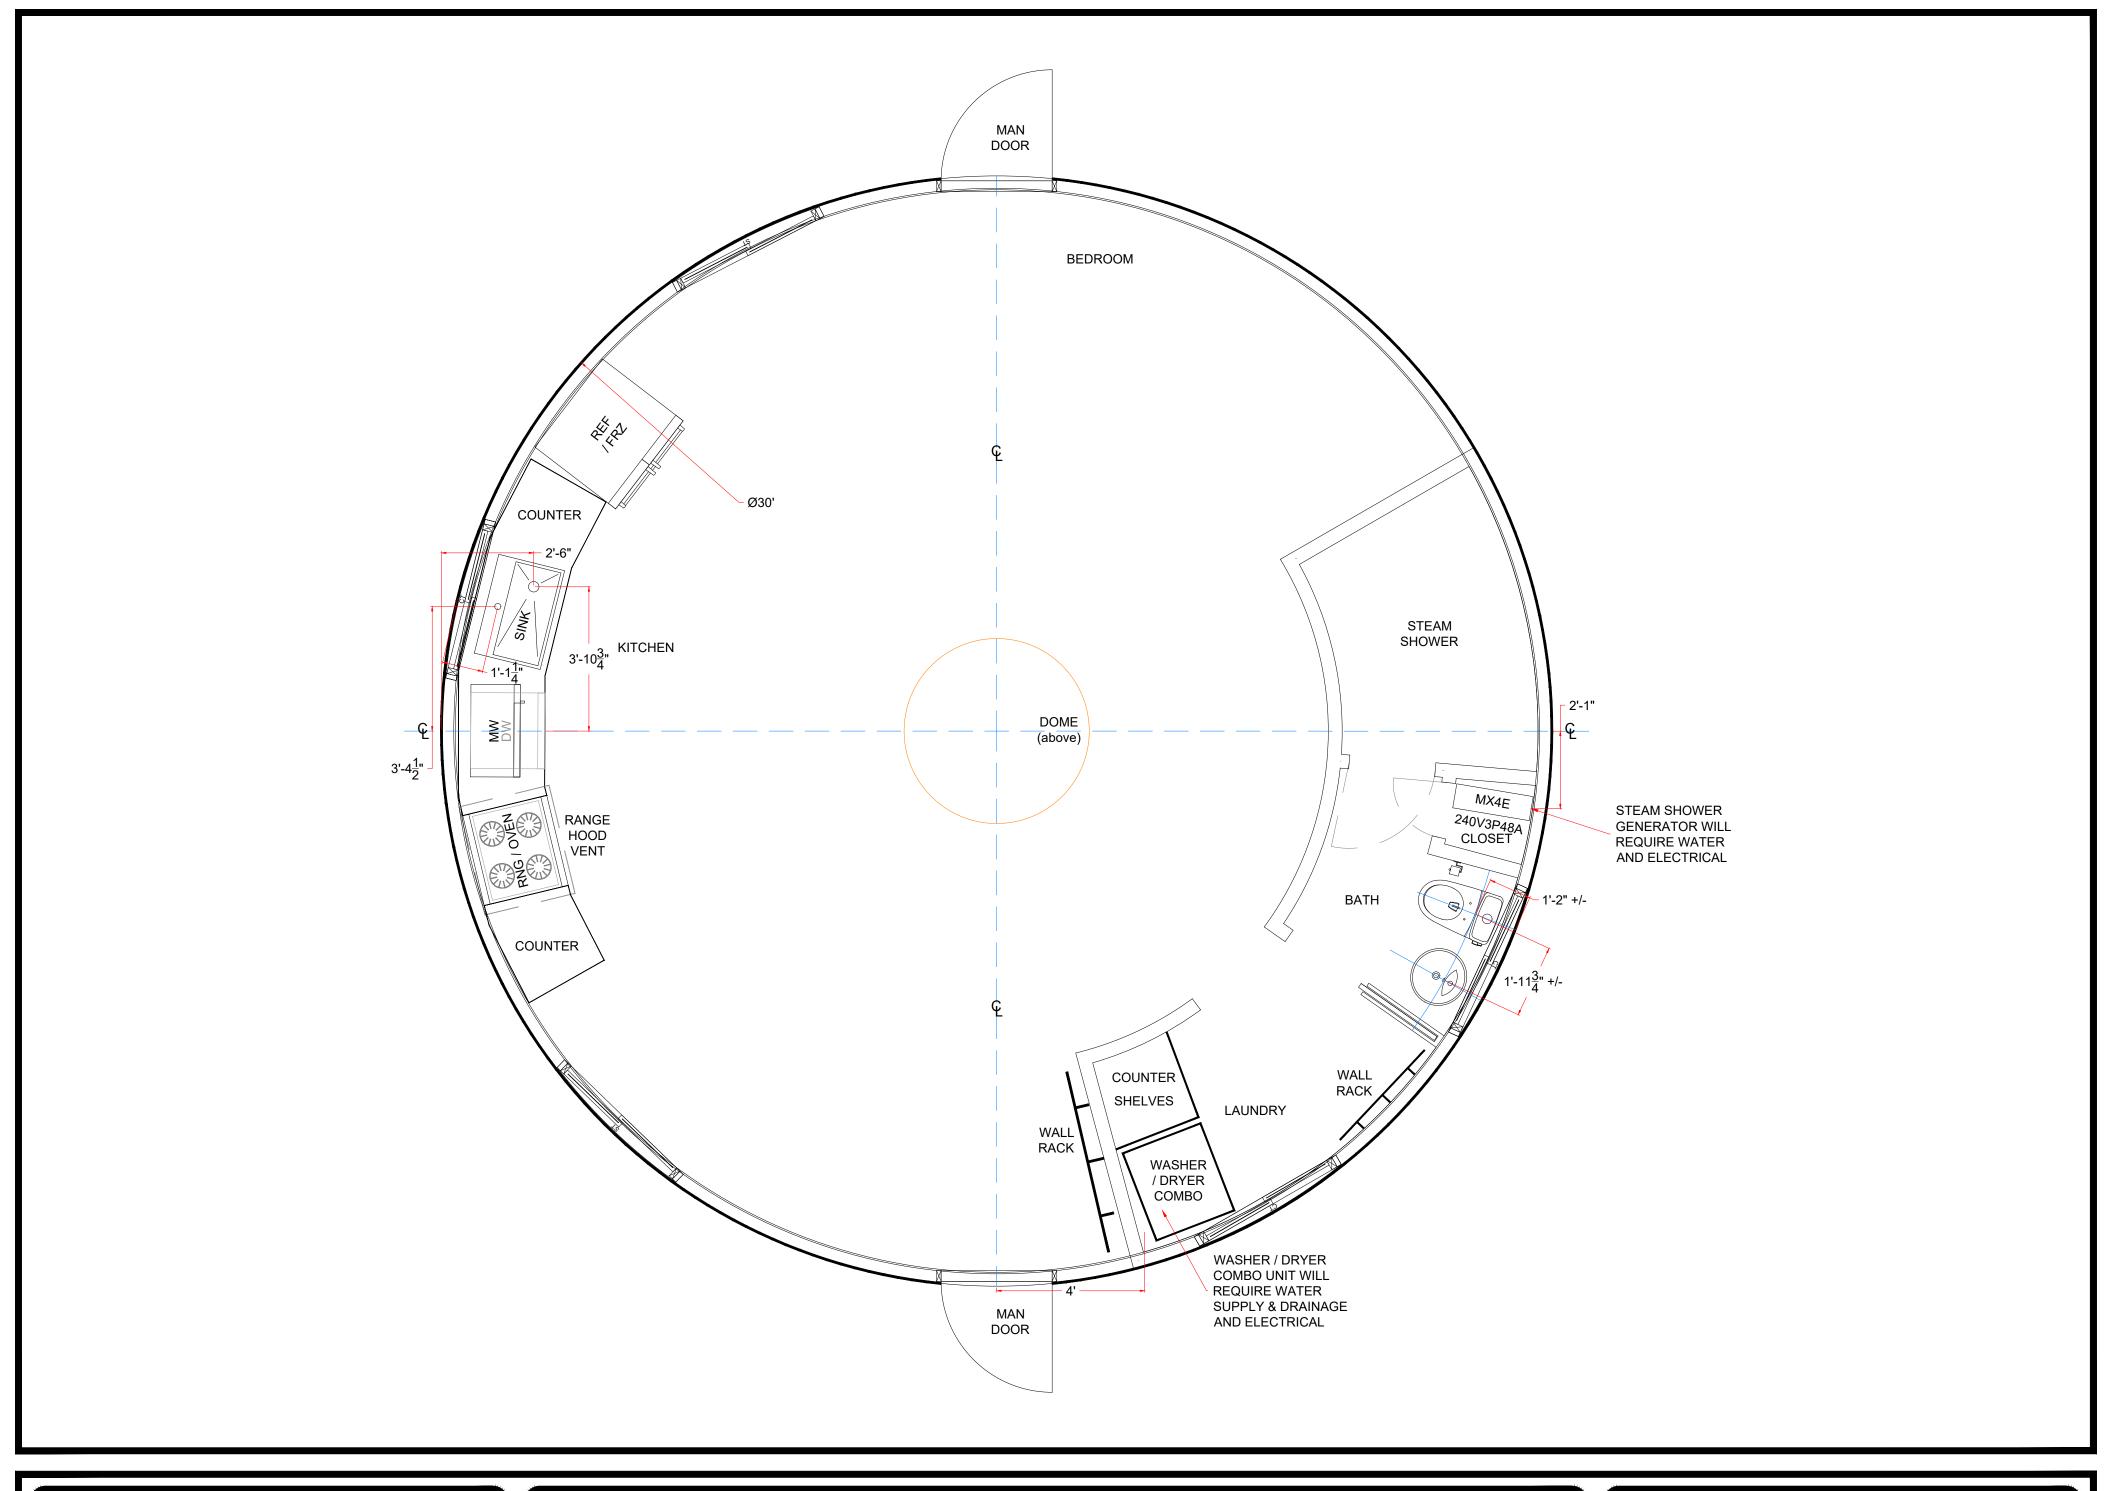

30' YURT
FLOOR PLAN
Proposed Framed Interior - Model A

**Westcliffe Home** 

30' YURT FLOOR PLAN Proposed Water Plan - Model A

**Westcliffe Home** 

30' YURT FLOOR PLAN Proposed Gas/Electrical - Model A

**Westcliffe Home** 